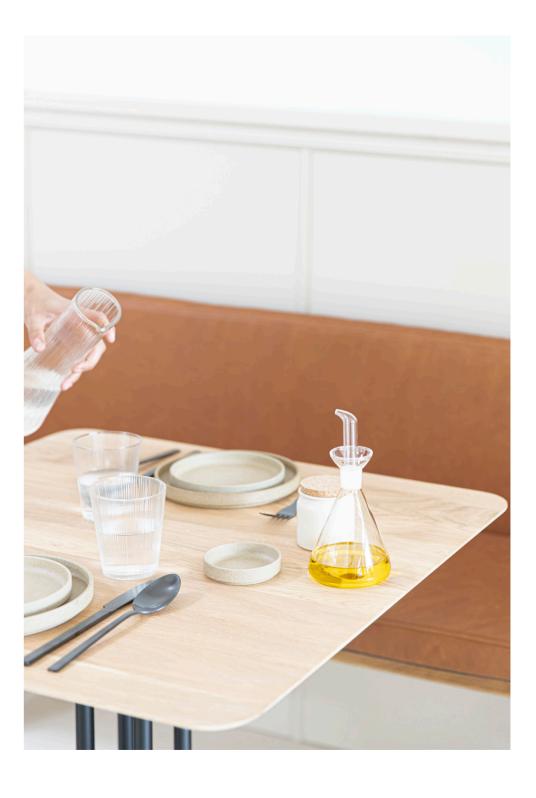

## DINING

The dining table is the central gathering place of the home – a place where we can eat, share, be messy and enjoy life with family and friends.

On weekdays, we come together at the end of the day to drink a glass of wine while cooking a delicious meal and sharing conversations. For a moment, we can forget about our day and be present. It's in those moments – when we truly embrace the comfort of our living space – that the home becomes this beautiful space where we can enjoy the magic of the everyday.