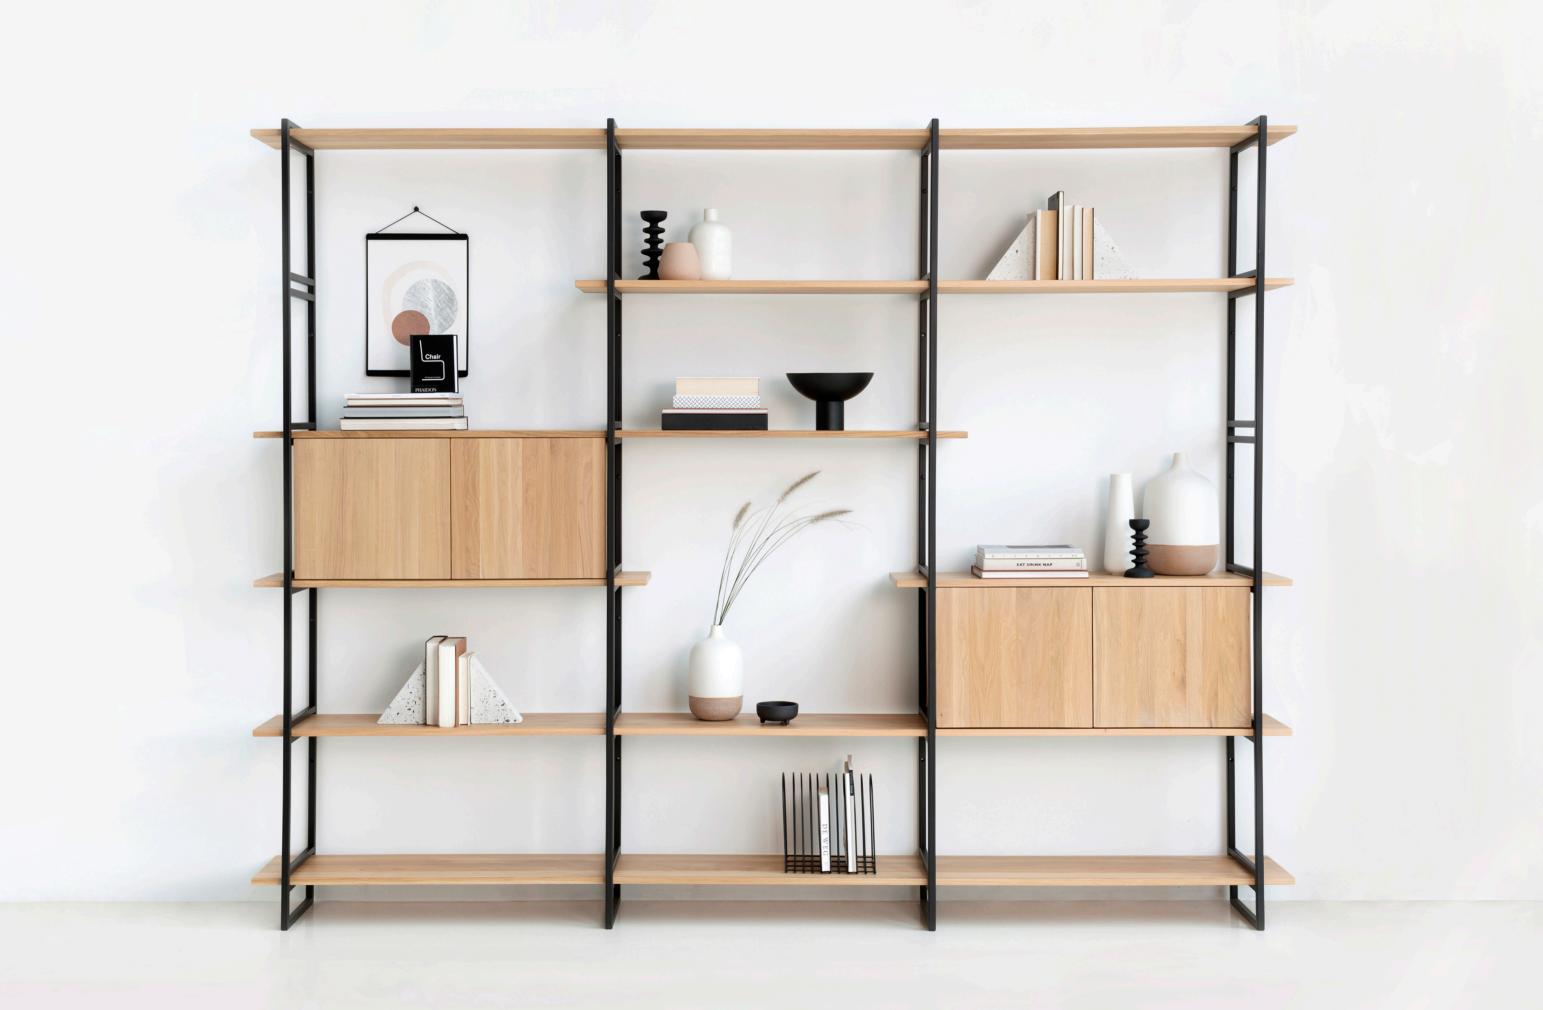

# COLLECTION

Our collection consists of all the types of furniture you need for your living and dining space, office or restaurant. From dining tables, benches and chairs to sofas, lounge chairs and modular cabinets, our furniture works well in any setting. Choose from a wide range of sizes, finishes, fabrics and colours and create your own furniture.