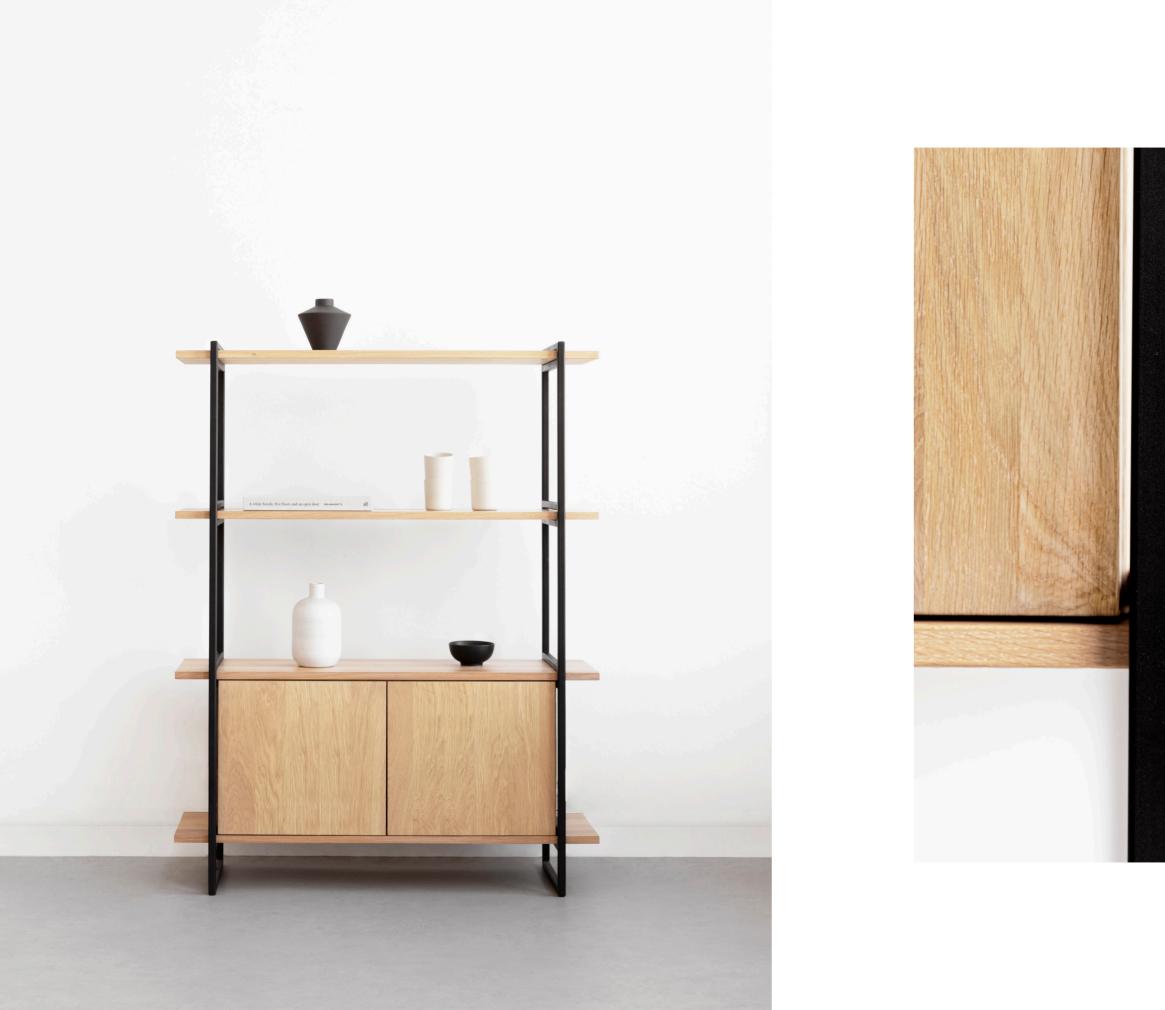

# COLLECTION

Our collection consists of all the types of furniture you need for your living and dining space, office or restaurant. From dining tables, benches and chairs to sofas, lounge chairs and modular cabinets, our furniture works well in any setting. Choose from a wide range of sizes, finishes, fabrics and colours and create your own furniture.