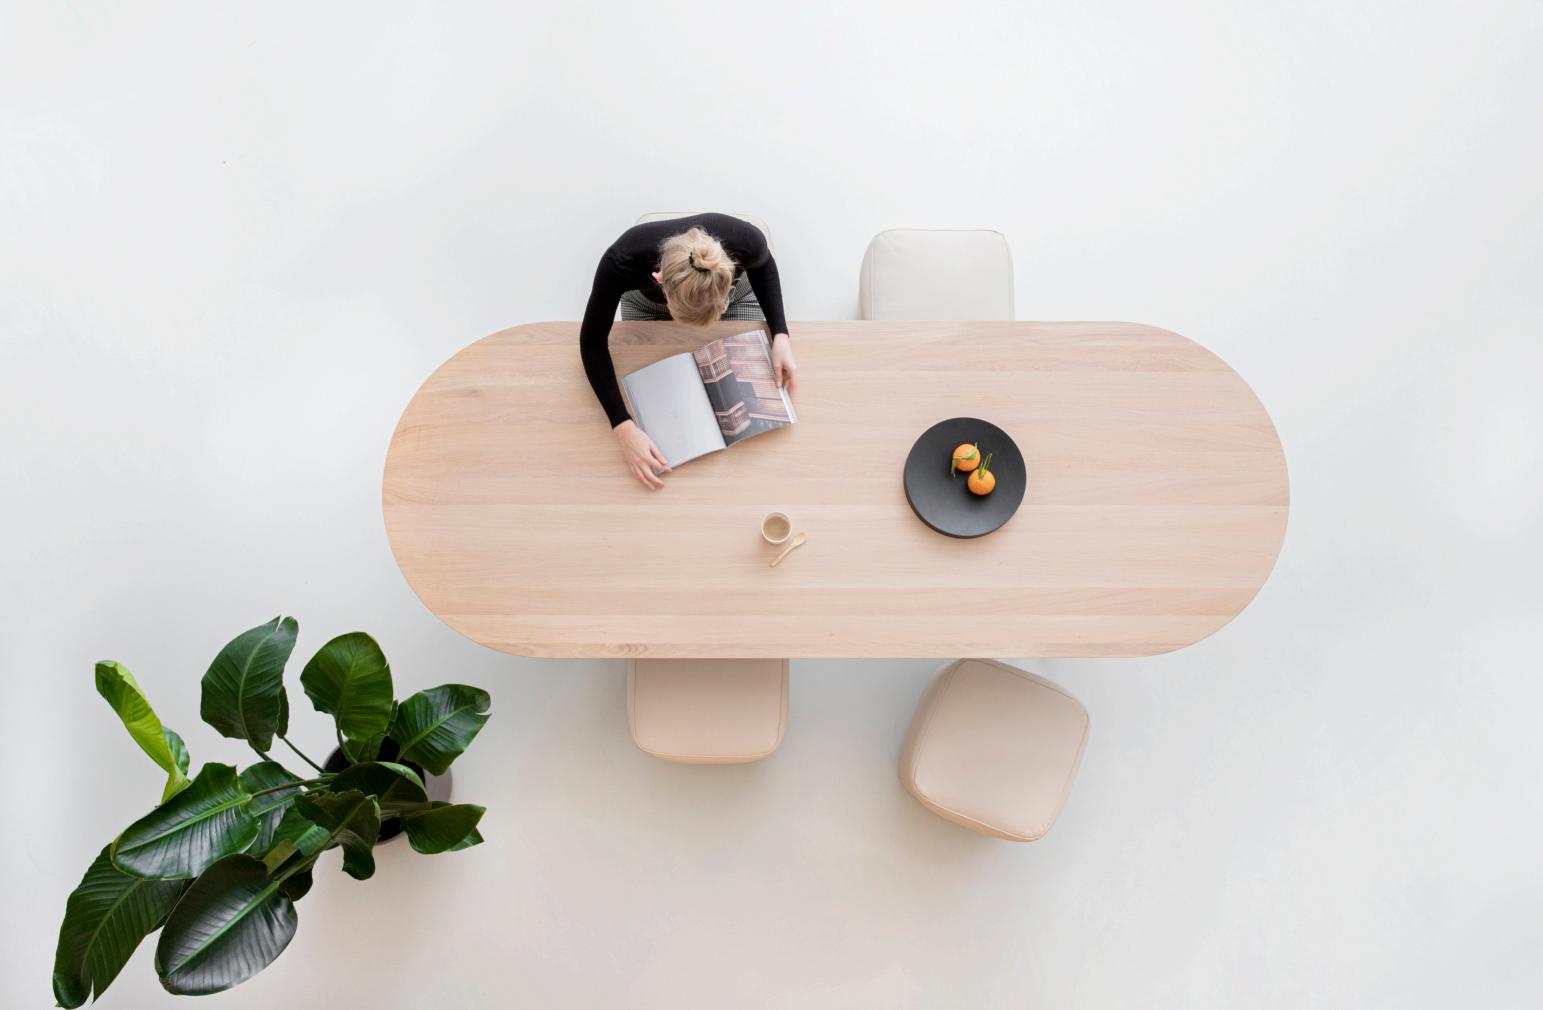

## DINING

The dining table is the central gathering place of the home – a place where we can eat, share, be messy and enjoy life with family and friends.

On weekdays, we come together at the end of the day to drink a glass of wine while cooking a delicious meal and sharing conversations. For a moment, we can forget about our day and be present. It's in those moments – when we truly embrace the comfort of our living space – that the home becomes this beautiful space where we can enjoy the magic of the everyday.