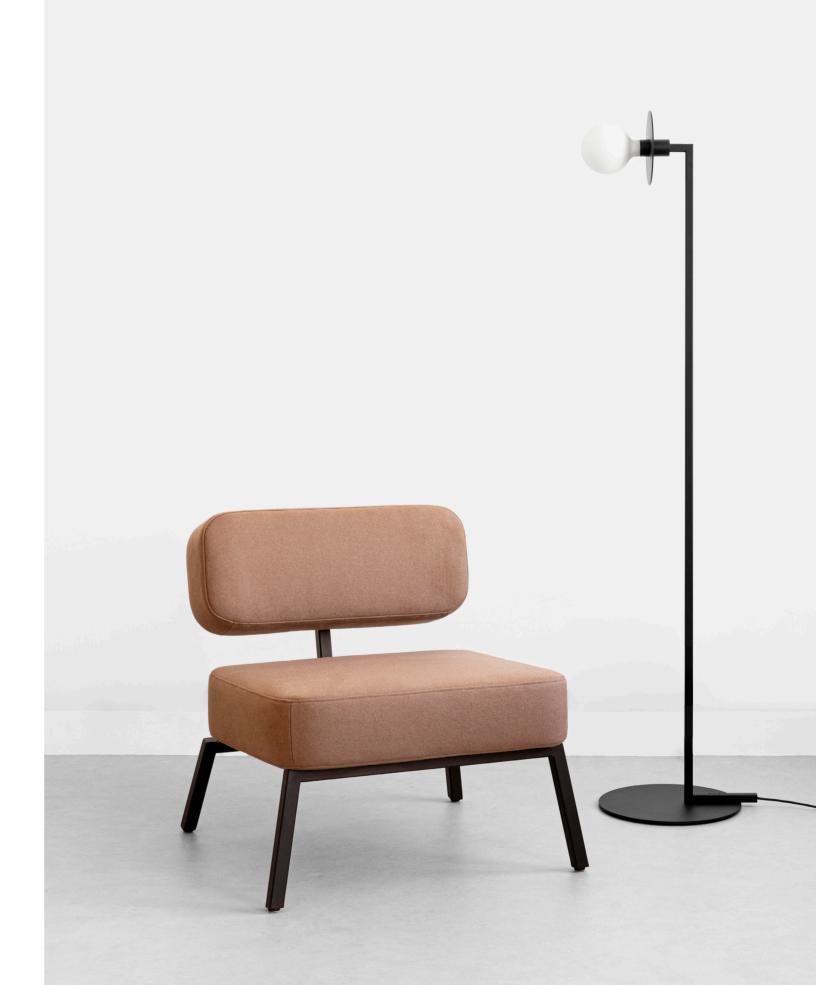

CO LOUNGE CHAIR P. 4, 5, 8, 9, 10, 11

CO LOUNGE OTTOMAN P.4,5

GUISEPPE SOFA P. 12, 13, 14, 15, 40, 42, 43

OTTO P. 14, 15, 16, 17, 18, 19, 64, 65, 68,69

MODULAR CABINET P. 50, 51, 52, 53

BASE P. 56, 57, 60, 61

90, 91

LEGNO P. 70, 71

BASE BENCH P. 56, 57, 58, 59, 60

BUTTERFLY P. 62, 63

CO CHAIR P. 72, 73, 77, 78, 79, 80, 82, 83

NOD PENDANT LAMP P. 30, 31, 66, 78. 79, 82, 83, 88,

NOD FLOOR LAMP P. 15, 20, 21, 23, 33, 42, 43, 80, 89,92,93