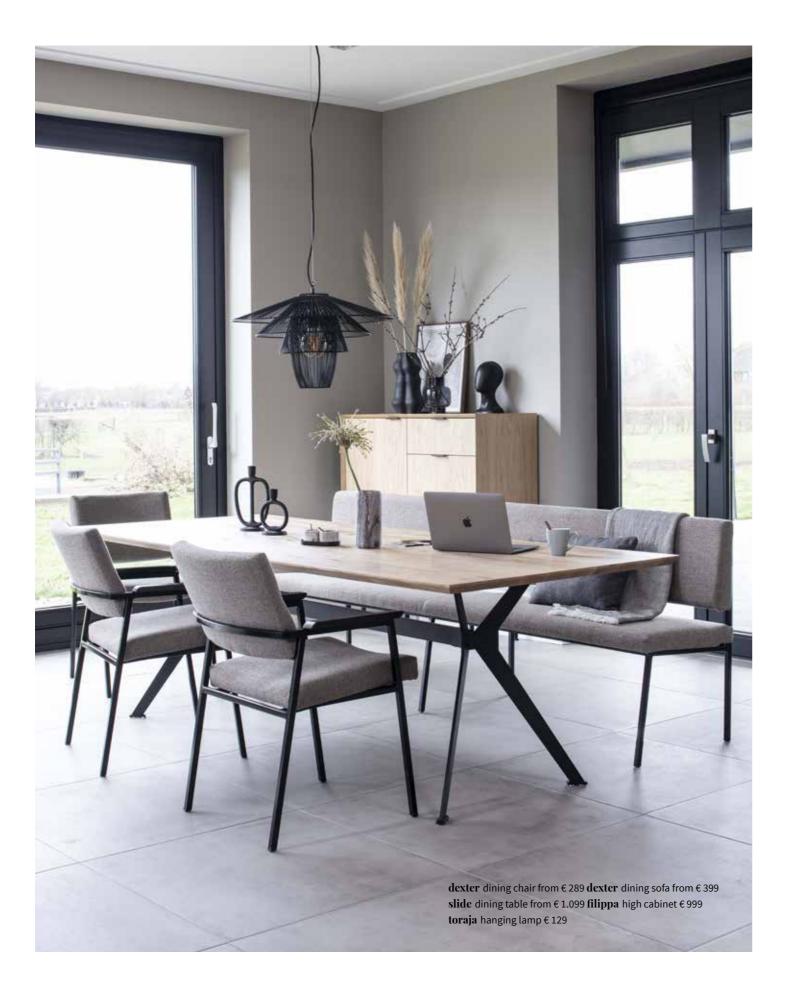

**cabo** carpet - lead from € 399

right dining sofa 220cm from € 699 • corner element from € 499 • element 80cm from € 429

**slide** dining table from € 1.099

**kodi** hanging lamp € 149

tapestry middle € 179

Whether you go for yellow accessories
or a completely ocher sofa, with yellow
in your interior you have a cheerful
vibe at home. Tip: Combine yellow with
brown, success quaranteed!

toraja hanging lamp € 129