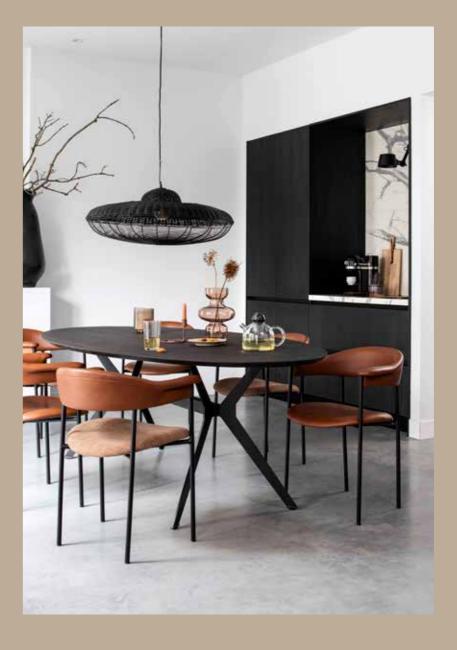

**cabo** carpet - lead from € 399

right dining sofa 220cm from € 699 • corner element from € 499 • element 80cm from € 429

**slide** dining table from € 1.099

**kodi** hanging lamp € 149

tapestry middle € 179