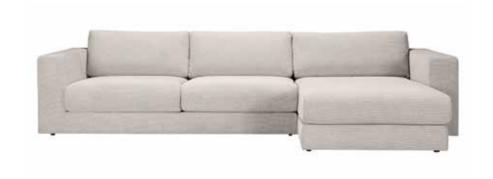

**cabo** carpet - lead from € 399

right dining sofa 220cm from € 699 • corner element from € 499 • element 80cm from € 429

**slide** dining table from € 1.099

**kodi** hanging lamp € 149

tapestry middle € 179