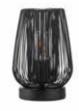

**cabo** carpet - lead from € 399

right dining sofa 220cm from € 699 • corner element from € 499 • element 80cm from € 429

**slide** dining table from € 1.099

**kodi** hanging lamp € 149

tapestry middle € 179