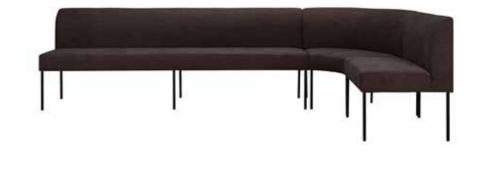

**cabo** carpet - lead from € 399

right dining sofa 220cm from € 699 • corner element from € 499 • element 80cm from € 429

**slide** dining table from € 1.099

**kodi** hanging lamp € 149

tapestry middle € 179