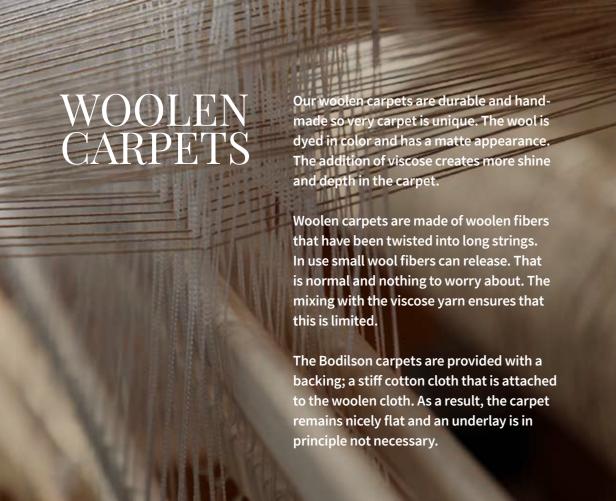

# YES, I WOOD

Our tables are made of new wood, from natural wild oak. This is popularly called rustic oak. That means every tree is different. The table in the showroom will be different from the table you will receive, because each tree grows under different living conditions. These differences manifest themselves in different wood grains, deformities, cracks, pores and make every wooden furniture unique. Grooves, cracks and knots are worked with traditional instruments and the rustic look is preserved.