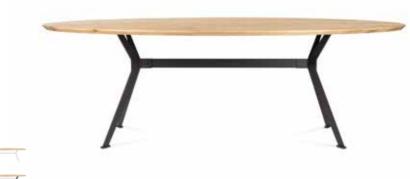

# YES, I WOOD

Our tables are made of new wood, from natural wild oak. This is popularly called rustic oak. That means every tree is different. The table in the showroom will be different from the table you will receive, because each tree grows under different living conditions. These differences manifest themselves in different wood grains, deformities, cracks, pores and make every wooden furniture unique. Grooves, cracks and knots are worked with traditional instruments and the rustic look is preserved.