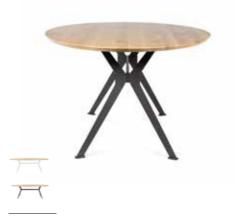

# YES, I WOOD

Our tables are made of new wood, from natural wild oak. This is popularly called rustic oak. That means every tree is different. The table in the showroom will be different from the table you will receive, because each tree grows under different living conditions. These differences manifest themselves in different wood grains, deformities, cracks, pores and make every wooden furniture unique. Grooves, cracks and knots are worked with traditional instruments and the rustic look is preserved.