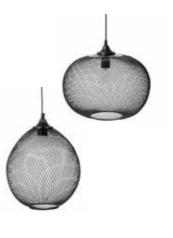

**cabo** carpet - lead from € 399

right dining sofa 220cm from € 699 • corner element from € 499 • element 80cm from € 429

**slide** dining table from € 1.099

**kodi** hanging lamp € 149

tapestry middle € 179