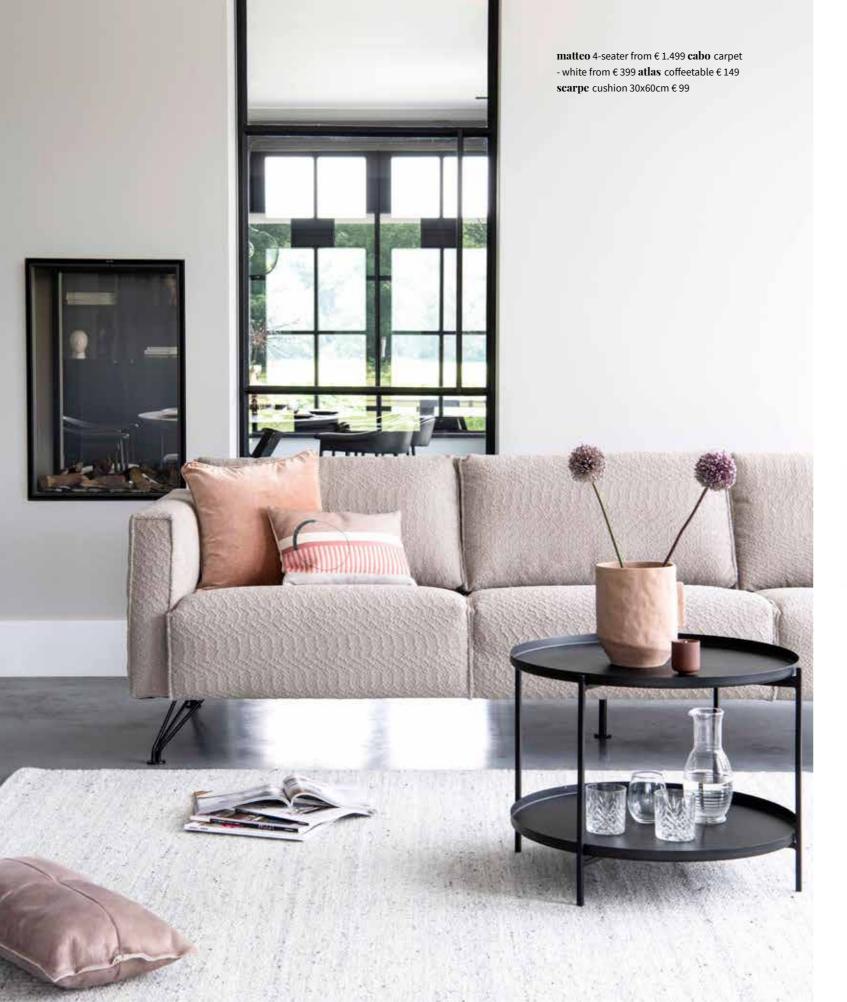

**cabo** carpet - lead from € 399

right dining sofa 220cm from € 699 • corner element from € 499 • element 80cm from € 429

**slide** dining table from € 1.099

**kodi** hanging lamp € 149

tapestry middle € 179