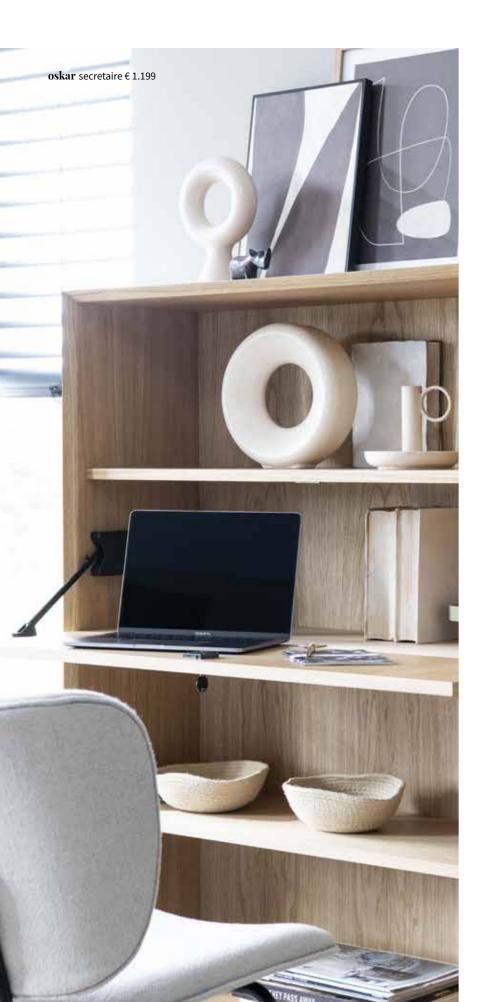

tapestry large € 249

six sence candle holder € 34,95

wess dining chair from € 279

winn dining chair from € 299

capoeira black set of 3 € 24,95

oskar secretaire € 1.199

A fresh addition to our collection is the Scandinavian cabinet series with a light blonde color. Secretaire Oskar, wall cabinet Filippa and the Lasse lowboard are finished with oak veneer.

The secretaire connects various residential functions. With shelves, it serves as a storage place, but is also a home workplace and provides space to display favorite accessories. Thanks to the same color on the wall behind the secretaire,

personal items get the attention they deserve! The Filippa wall cabinet is elegant, more feminine and just a little bit different.

With the Lasse lowboard you can create a sturdy, Scandinavian atmosphere in your interior in an instant and offers many storage options. This series with refined details guarantees peace and unity in the interior.