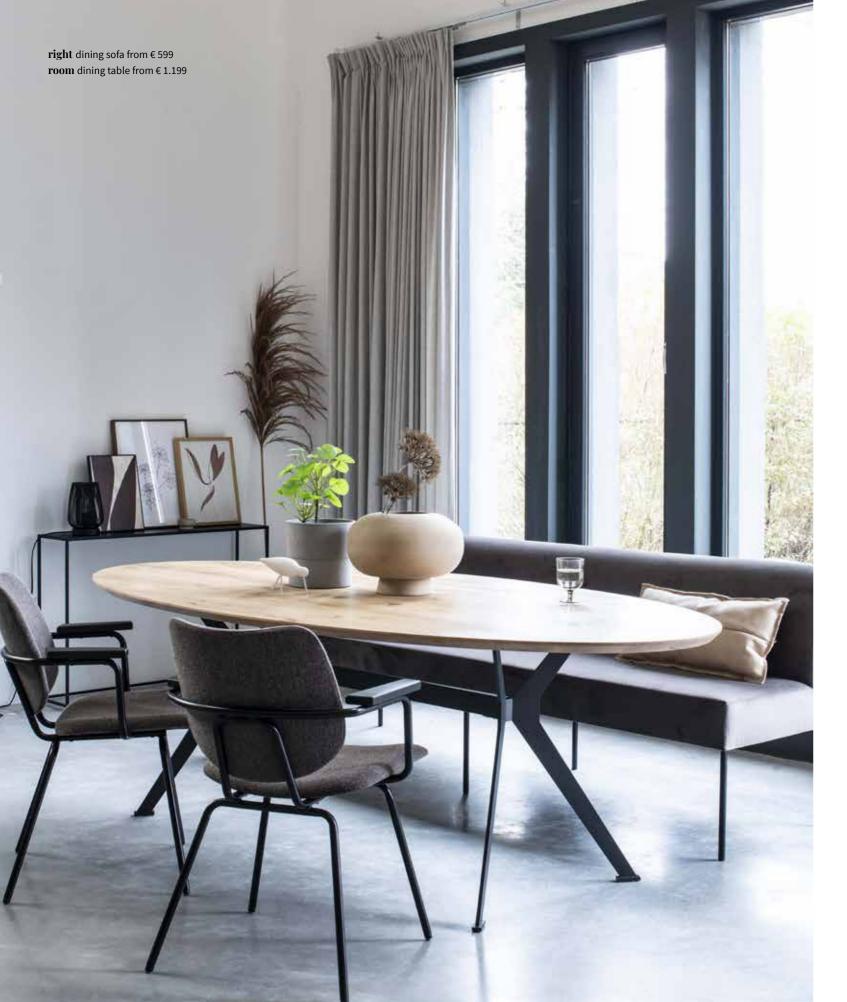

**cabo** carpet - lead from € 399

right dining sofa 220cm from € 699 • corner element from € 499 • element 80cm from € 429

**slide** dining table from € 1.099

**kodi** hanging lamp € 149

tapestry middle € 179

**fresh** dining chair from € 209

striped tapestry € 179

**connect** dining sofa 235cm + corner sofa from € 1.298

room dining table from € 1.199

zedd sidetable € 299

maka hanging lamp € 99

patch dining chair from € 239