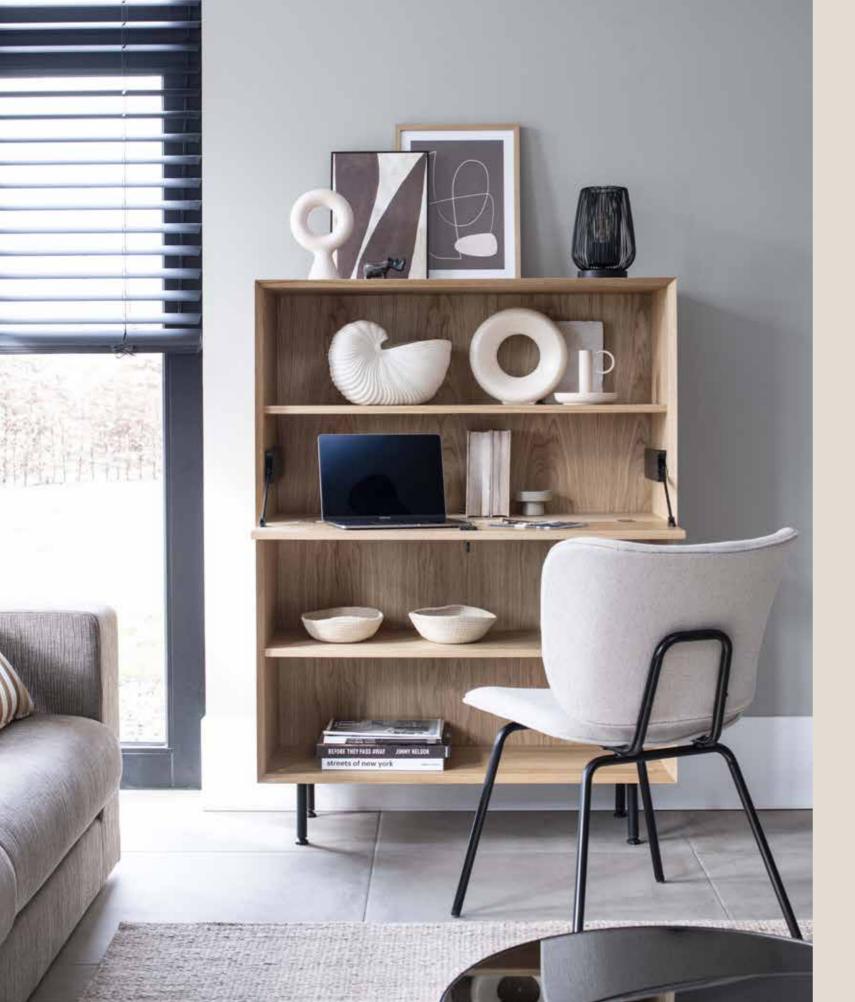

tapestry large € 249

six sence candle holder € 34,95

wess dining chair from € 279

winn dining chair from € 299

capoeira black set of 3 € 24,95

oskar secretaire € 1.199

A fresh addition to our collection is the Scandinavian cabinet series with a light blonde color. Secretaire Oskar, wall cabinet Filippa and the Lasse lowboard are finished with oak veneer.

The secretaire connects various residential functions. With shelves, it serves as a storage place, but is also a home workplace and provides space to display favorite accessories. Thanks to the same color on the wall behind the secretaire,

personal items get the attention they deserve! The Filippa wall cabinet is elegant, more feminine and just a little bit different.

With the Lasse lowboard you can create a sturdy, Scandinavian atmosphere in your interior in an instant and offers many storage options. This series with refined details guarantees peace and unity in the interior.