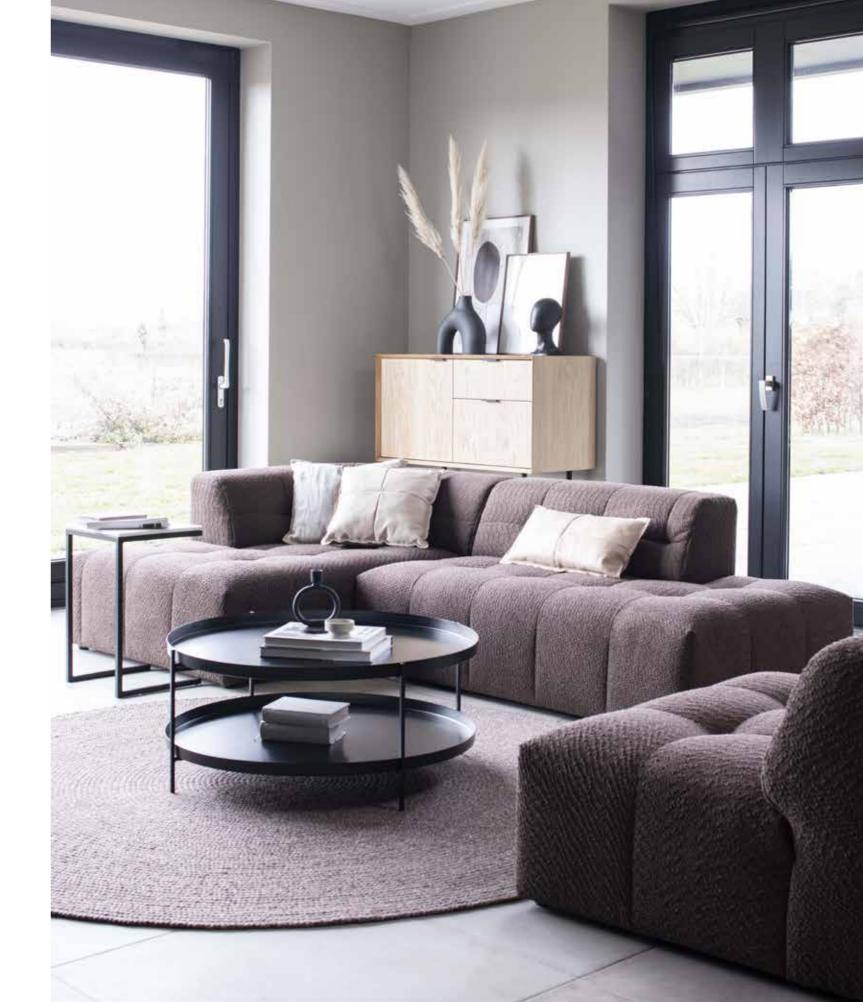

luxurious materials such as soft boucle, accents in black and natural materials create a cosy living atmosphere. we dare to mix round shapes with straight lines for a modern twist.

talas coffeetable € 299

zen cabinet € 849

be surprised by the combination with the blox coffeetables.

bloom corner sofa

cirque cushion Ø45cm € 69

**blox** coffeetable square € 499

**spirit** cabinet € 849

**bloom** 3-seater 1A + longchair 1A from € 2.199

**bloom** 3-seater 1A + 3-seater 1A from € 2.389

muma cushion 40x60cm € 49

cago sidetable € 149

**pebble** carpet - terra from € 299

riva mesch cabinet € 699

**cabo** carpet - beach from € 399

alba pouf from € 199