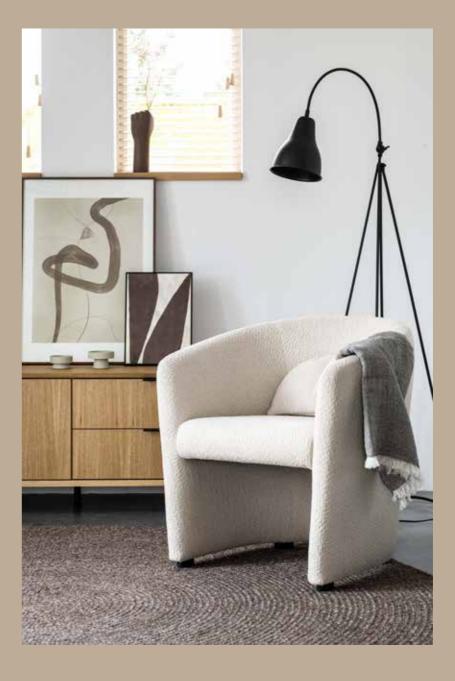

**finn** fauteuil from € 399

**blox** coffeetable rectangular € 399

**black sun** coffeetable set € 499

rib fabric is also referred to as ribcord or velvet and is a very popular fabric. this limited fabric 'mystic' is only possible on sofa check. available in 3-seater, 3,5 and 4-seater.