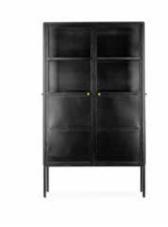

tapestry large € 249

six sence candle holder € 34,95

wess dining chair from € 279

winn dining chair from € 299

capoeira black set of 3 € 24,95

oskar secretaire € 1.199

A fresh addition to our collection is the Scandinavian cabinet series with a light blonde color. Secretaire Oskar, wall cabinet Filippa and the Lasse lowboard are finished with oak veneer.

personal items get the attention they deserve! The Filippa wall cabinet is elegant, more feminine and just a little bit different.

With the Lasse lowboard you can create a sturdy, Scandinavian atmosphere in your interior in an instant and offers many storage options. This series with refined details guarantees peace and unity in the interior.