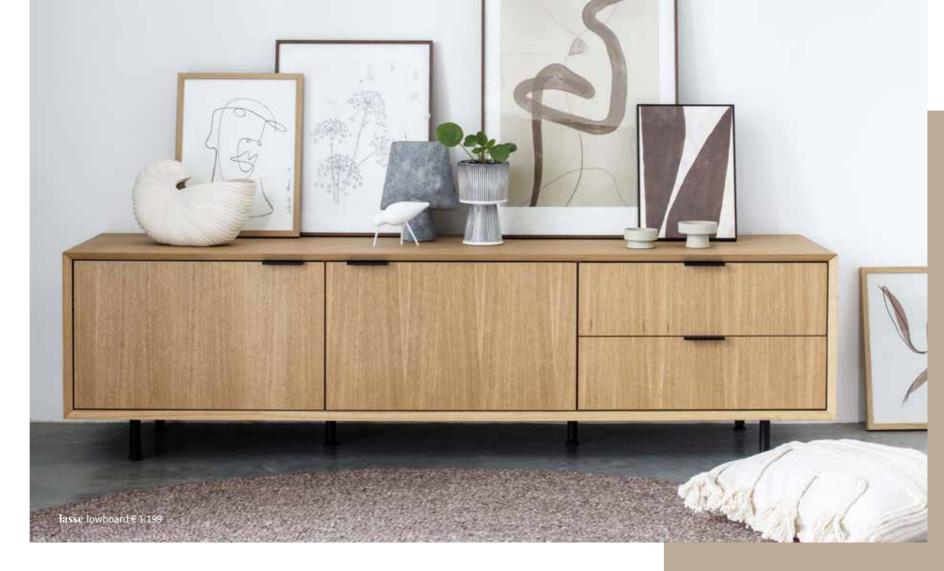

tapestry large € 249

six sence candle holder € 34,95

wess dining chair from € 279

winn dining chair from € 299

capoeira black set of 3 € 24,95

oskar secretaire € 1.199

A fresh addition to our collection is the Scandinavian cabinet series with a light blonde color. Secretaire Oskar, wall cabinet Filippa and the Lasse lowboard are finished with oak veneer.

The secretaire connects various residential functions. With shelves, it serves as a storage place, but is also a home workplace and provides space to display favorite accessories. Thanks to the same color on the wall behind the secretaire,

personal items get the attention they deserve! The Filippa wall cabinet is elegant, more feminine and just a little bit different.

With the Lasse lowboard you can create a sturdy, Scandinavian atmosphere in your interior in an instant and offers many storage options. This series with refined details guarantees peace and unity in the interior.