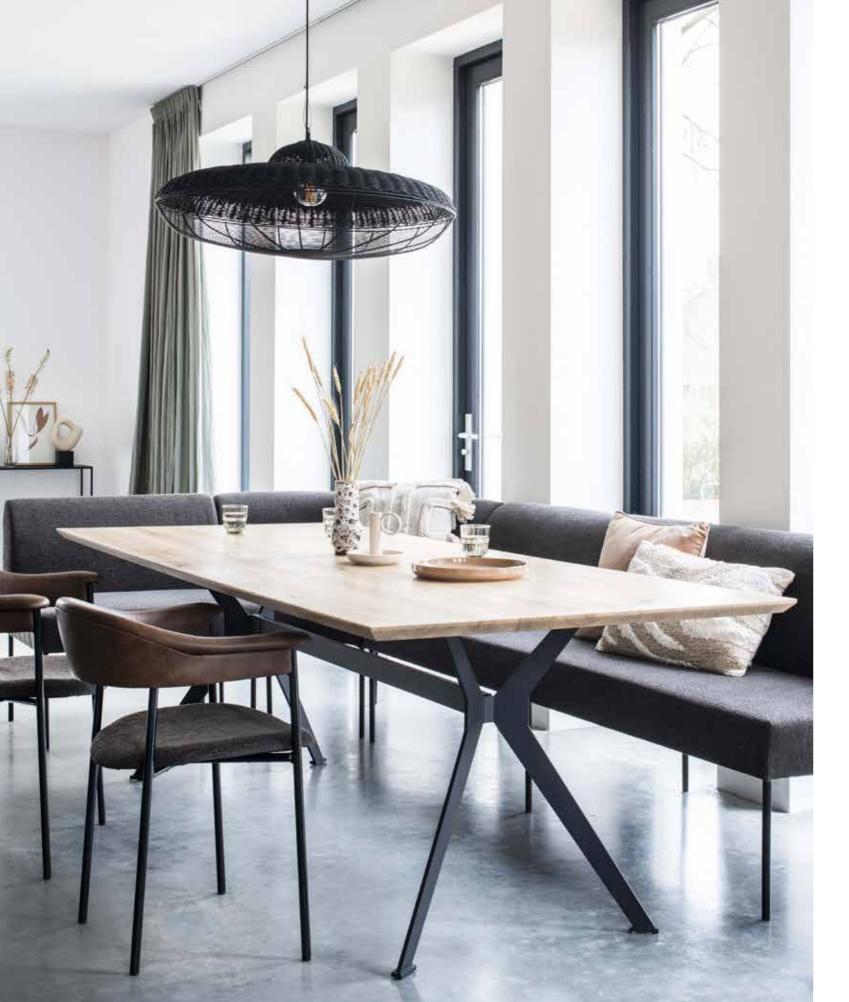

# YES, I WOOD

Our tables are made of new wood, from natural wild oak. This is popularly called rustic oak. That means every tree is different. The table in the showroom will be different from the table you will receive, because each tree grows under different living conditions. These differences manifest themselves in different wood grains, deformities, cracks, pores and make every wooden furniture unique. Grooves, cracks and knots are worked with traditional instruments and the rustic look is preserved.

**fresh** dining chair from € 209

striped tapestry € 179

**connect** dining sofa 235cm + corner sofa from € 1.298

room dining table from € 1.199

zedd sidetable € 299

maka hanging lamp € 99

patch dining chair from € 239