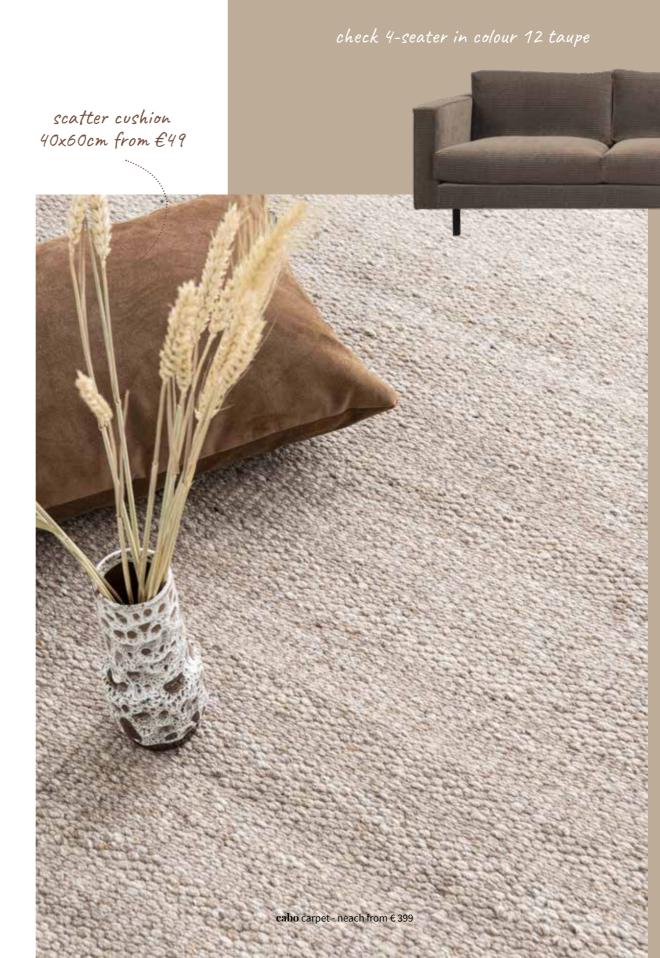

**cabo** carpet - lead from € 399

right dining sofa 220cm from € 699 • corner element from € 499 • element 80cm from € 429

**slide** dining table from € 1.099

**kodi** hanging lamp € 149

tapestry middle € 179