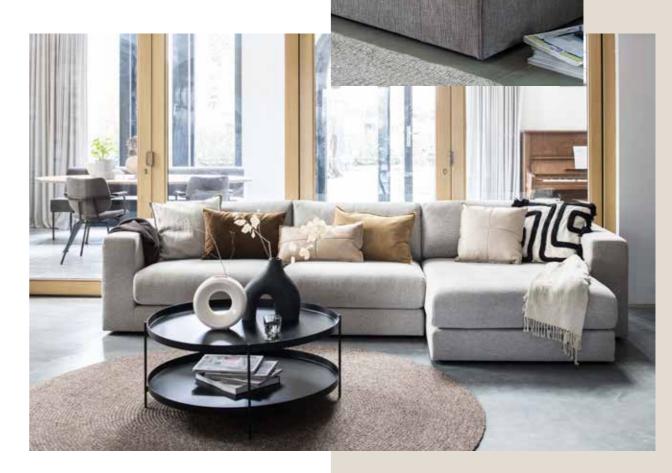

zen cabinet € 849

be surprised by the combination with the blox coffeetables.

bloom corner sofa

cirque cushion Ø45cm € 69

**blox** coffeetable square € 499

**spirit** cabinet € 849

**bloom** 3-seater 1A + longchair 1A from € 2.199

**bloom** 3-seater 1A + 3-seater 1A from € 2.389

muma cushion 40x60cm € 49

cago sidetable € 149

**pebble** carpet - terra from € 299

riva mesch cabinet € 699

**cabo** carpet - beach from € 399

alba pouf from € 199