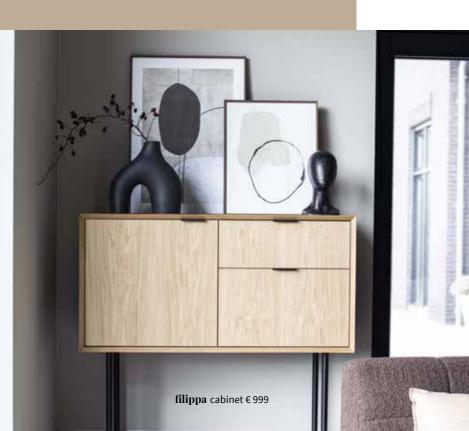

scarpe cushion € 119

**pebble** carpet coffee from € 299

**shark** element 96cm from € 750

**filippa** cabinet € 999

**alumi** table lamp € 49

bow tapestry € 99

**clip** fauteuil from € 479

**butler** coffee table € 119

personal items get the attention they deserve! The Filippa wall cabinet is elegant, more feminine and just a little bit different.

With the Lasse lowboard you can create a sturdy, Scandinavian atmosphere in your interior in an instant and offers many storage options. This series with refined details guarantees peace and unity in the interior.