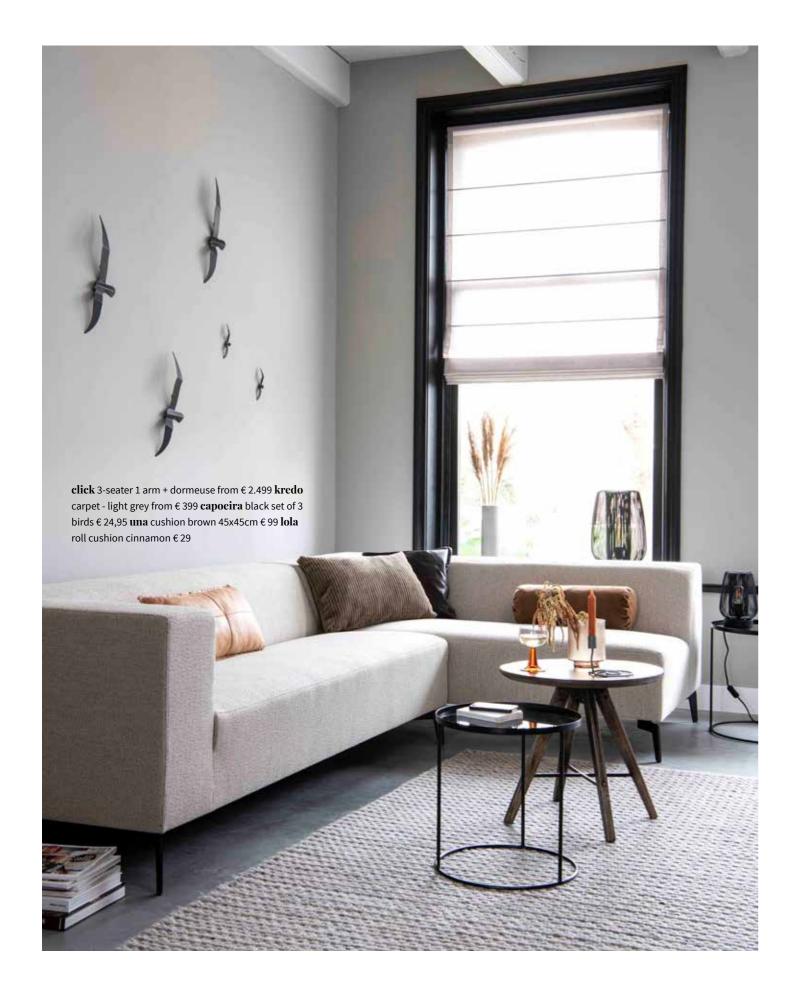

**cabo** carpet - lead from € 399

right dining sofa 220cm from € 699 • corner element from € 499 • element 80cm from € 429

**slide** dining table from € 1.099

**kodi** hanging lamp € 149

tapestry middle € 179