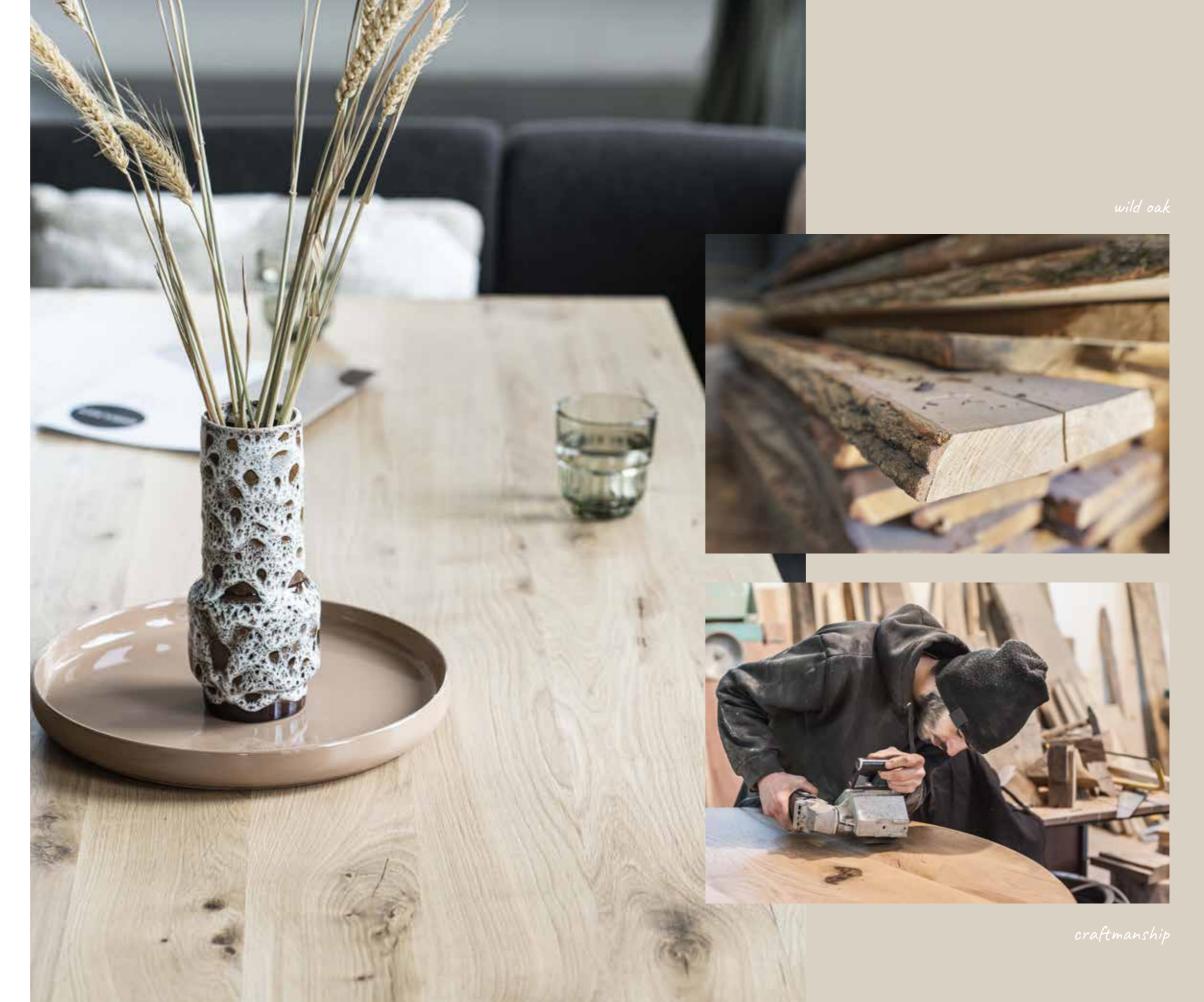

# YES, I WOOD

Our tables are made of new wood, from natural wild oak. This is popularly called rustic oak. That means every tree is different. The table in the showroom will be different from the table you will receive, because each tree grows under different living conditions. These differences manifest themselves in different wood grains, deformities, cracks, pores and make every wooden furniture unique. Grooves, cracks and knots are worked with traditional instruments and the rustic look is preserved.