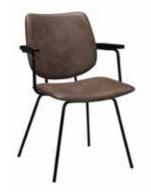

**finn** fauteuil from € 399

**blox** coffeetable rectangular € 399

**black sun** coffeetable set € 499

rib fabric is also referred to as ribcord or velvet and is a very popular fabric. this limited fabric 'mystic' is only possible on sofa check. available in 3-seater, 3,5 and 4-seater.