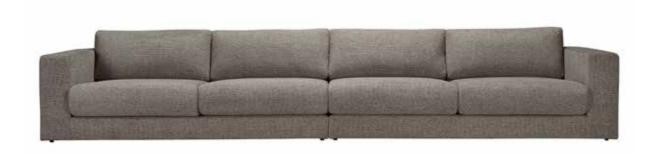

zen cabinet € 849

be surprised by the combination with the blox coffeetables.

bloom corner sofa

cirque cushion Ø45cm € 69

**blox** coffeetable square € 499

**spirit** cabinet € 849

**bloom** 3-seater 1A + longchair 1A from € 2.199

**bloom** 3-seater 1A + 3-seater 1A from € 2.389

muma cushion 40x60cm € 49

cago sidetable € 149

**pebble** carpet - terra from € 299

riva mesch cabinet € 699

**cabo** carpet - beach from € 399

alba pouf from € 199