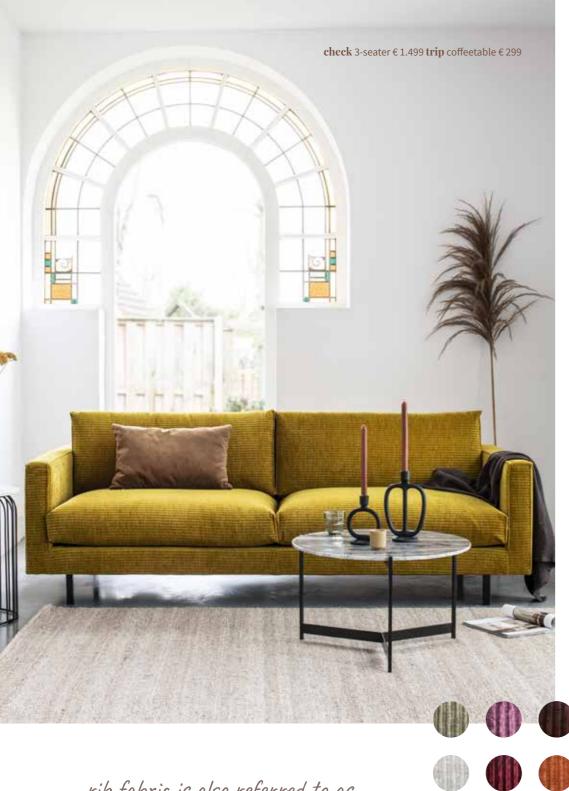

Whether you go for yellow accessories
or a completely ocher sofa, with yellow
in your interior you have a cheerful
vibe at home. Tip: Combine yellow with
brown, success quaranteed!

toraja hanging lamp € 129