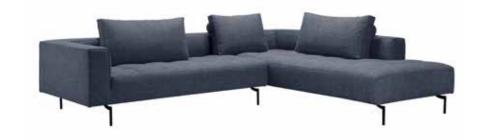

**cabo** carpet - lead from € 399

right dining sofa 220cm from € 699 • corner element from € 499 • element 80cm from € 429

**slide** dining table from € 1.099

**kodi** hanging lamp € 149

tapestry middle € 179