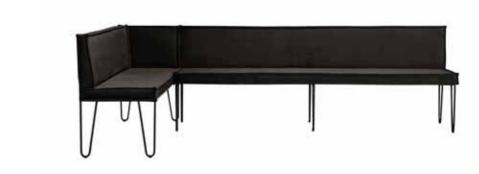

**cabo** carpet - lead from € 399

right dining sofa 220cm from € 699 • corner element from € 499 • element 80cm from € 429

**slide** dining table from € 1.099

**kodi** hanging lamp € 149

tapestry middle € 179