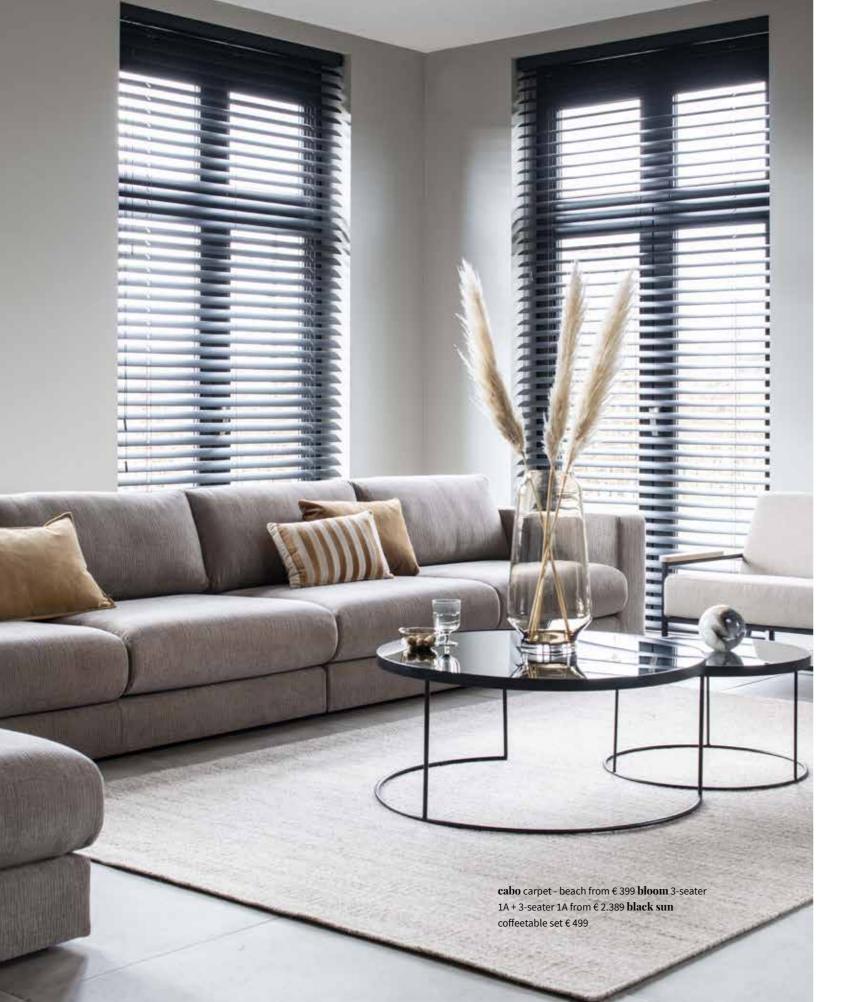

**cabo** carpet - lead from € 399

right dining sofa 220cm from € 699 • corner element from € 499 • element 80cm from € 429

**slide** dining table from € 1.099

**kodi** hanging lamp € 149

tapestry middle € 179

**bloom** 3-seater 1A + 3-seater 1A from € 2.389

muma cushion 40x60cm € 49

cago sidetable € 149

**pebble** carpet - terra from € 299

riva mesch cabinet € 699

**cabo** carpet - beach from € 399

alba pouf from € 199

**finn** fauteuil from € 399

**blox** coffeetable rectangular € 399

**black sun** coffeetable set € 499

rib fabric is also referred to as ribcord or velvet and is a very popular fabric. this limited fabric 'mystic' is only possible on sofa check. available in 3-seater, 3,5 and 4-seater.