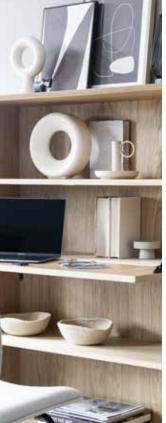

tapestry large € 249

six sence candle holder € 34,95

wess dining chair from € 279

winn dining chair from € 299

capoeira black set of 3 € 24,95

oskar secretaire € 1.199

A fresh addition to our collection is the Scandinavian cabinet series with a light blonde color. Secretaire Oskar, wall cabinet Filippa and the Lasse lowboard are finished with oak veneer.

The secretaire connects various residential functions. With shelves, it serves as a storage place, but is also a home workplace and provides space to display favorite accessories. Thanks to the same color on the wall behind the secretaire,

personal items get the attention they deserve! The Filippa wall cabinet is elegant, more feminine and just a little bit different.

With the Lasse lowboard you can create a sturdy, Scandinavian atmosphere in your interior in an instant and offers many storage options. This series with refined details guarantees peace and unity in the interior.