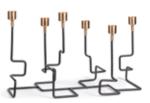

Whether you go for yellow accessories
or a completely ocher sofa, with yellow
in your interior you have a cheerful
vibe at home. Tip: Combine yellow with
brown, success quaranteed!

toraja hanging lamp € 129