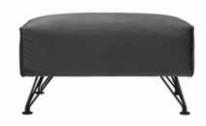

**finn** fauteuil from € 399

**blox** coffeetable rectangular € 399

**black sun** coffeetable set € 499

rib fabric is also referred to as ribcord or velvet and is a very popular fabric. this limited fabric 'mystic' is only possible on sofa check. available in 3-seater, 3,5 and 4-seater.