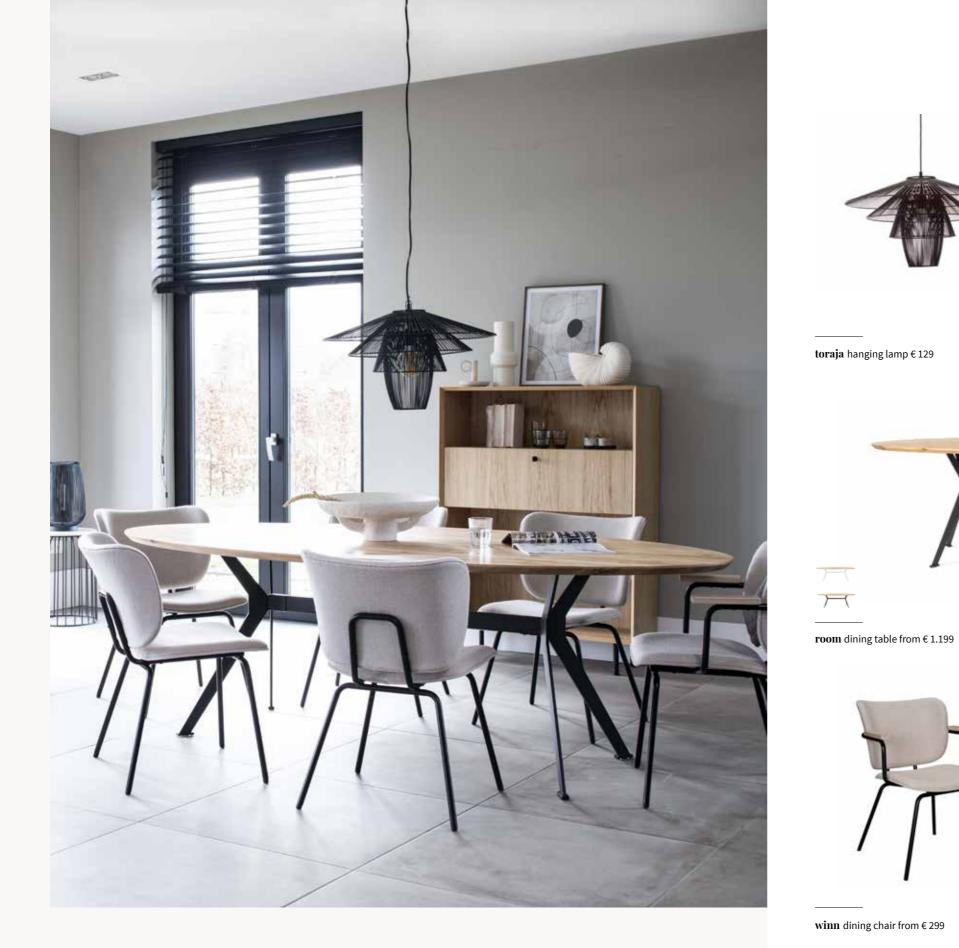

Whether you go for yellow accessories
or a completely ocher sofa, with yellow
in your interior you have a cheerful
vibe at home. Tip: Combine yellow with
brown, success quaranteed!

toraja hanging lamp € 129

tapestry large € 249

six sence candle holder € 34,95

wess dining chair from € 279

winn dining chair from € 299

capoeira black set of 3 € 24,95

oskar secretaire € 1.199

A fresh addition to our collection is the Scandinavian cabinet series with a light blonde color. Secretaire Oskar, wall cabinet Filippa and the Lasse lowboard are finished with oak veneer.