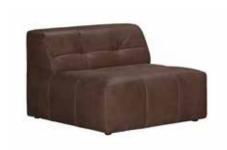

zen cabinet € 849

be surprised by the combination with the blox coffeetables.

bloom corner sofa

cirque cushion Ø45cm € 69

**blox** coffeetable square € 499

**spirit** cabinet € 849

**bloom** 3-seater 1A + longchair 1A from € 2.199