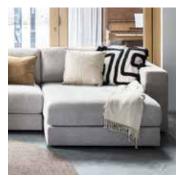

zen cabinet € 849

be surprised by the combination with the blox coffeetables.

bloom corner sofa

cirque cushion Ø45cm € 69

**blox** coffeetable square € 499

**spirit** cabinet € 849

**bloom** 3-seater 1A + longchair 1A from € 2.199

**bloom** 3-seater 1A + 3-seater 1A from € 2.389

muma cushion 40x60cm € 49

cago sidetable € 149

**pebble** carpet - terra from € 299

riva mesch cabinet € 699

**cabo** carpet - beach from € 399

alba pouf from € 199