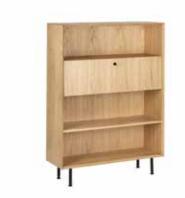

tapestry large € 249

six sence candle holder € 34,95

wess dining chair from € 279

winn dining chair from € 299

capoeira black set of 3 € 24,95

oskar secretaire € 1.199

A fresh addition to our collection is the Scandinavian cabinet series with a light blonde color. Secretaire Oskar, wall cabinet Filippa and the Lasse lowboard are finished with oak veneer.

The secretaire connects various residential functions. With shelves, it serves as a storage place, but is also a home workplace and provides space to display favorite accessories. Thanks to the same color on the wall behind the secretaire,

personal items get the attention they deserve! The Filippa wall cabinet is elegant, more feminine and just a little bit different.

With the Lasse lowboard you can create a sturdy, Scandinavian atmosphere in your interior in an instant and offers many storage options. This series with refined details guarantees peace and unity in the interior.