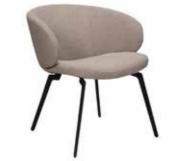

**finn** fauteuil from € 399

**blox** coffeetable rectangular € 399

**black sun** coffeetable set € 499

rib fabric is also referred to as ribcord or velvet and is a very popular fabric. this limited fabric 'mystic' is only possible on sofa check. available in 3-seater, 3,5 and 4-seater.