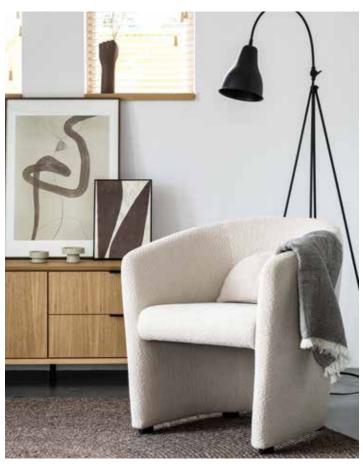

**finn** fauteuil from € 399

**blox** coffeetable rectangular € 399

**black sun** coffeetable set € 499

rib fabric is also referred to as ribcord or velvet and is a very popular fabric. this limited fabric 'mystic' is only possible on sofa check. available in 3-seater, 3,5 and 4-seater.