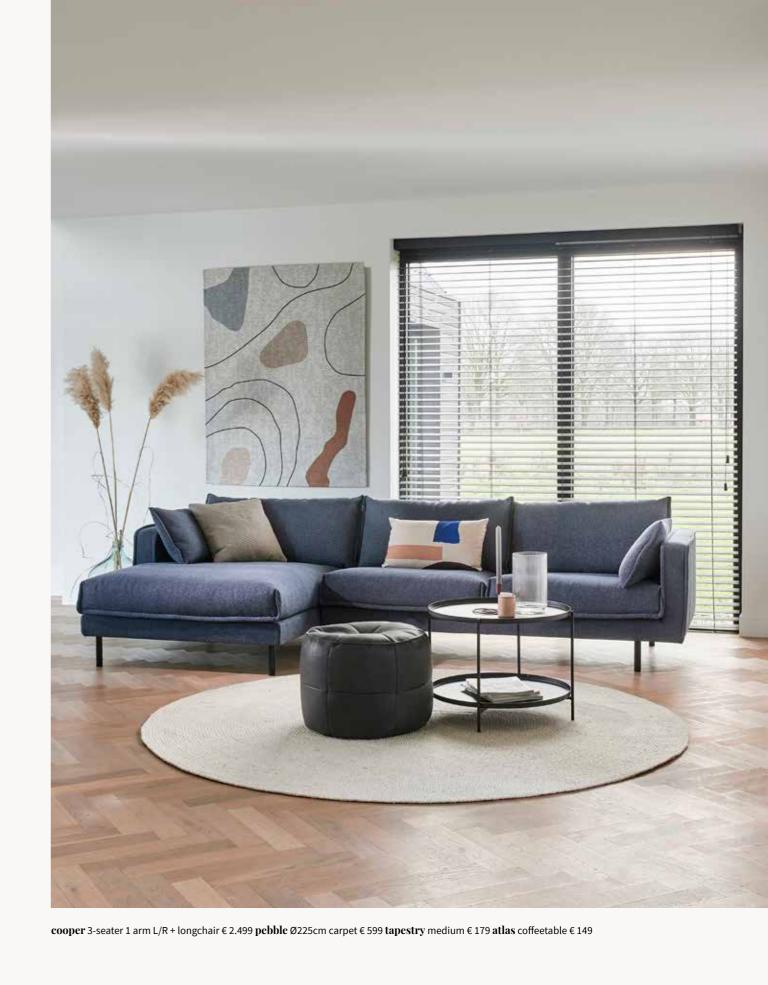

**cabo** carpet - lead from € 399

right dining sofa 220cm from € 699 • corner element from € 499 • element 80cm from € 429

**slide** dining table from € 1.099

**kodi** hanging lamp € 149

tapestry middle € 179

zen cabinet € 849

be surprised by the combination with the blox coffeetables.

bloom corner sofa

cirque cushion Ø45cm € 69

**blox** coffeetable square € 499

**spirit** cabinet € 849

**bloom** 3-seater 1A + longchair 1A from € 2.199

**bloom** 3-seater 1A + 3-seater 1A from € 2.389

muma cushion 40x60cm € 49

cago sidetable € 149

**pebble** carpet - terra from € 299

riva mesch cabinet € 699

**cabo** carpet - beach from € 399

alba pouf from € 199

square 3-seater 1 arm + recamiere from € 2.499

**alba** pouf from € 199

bits mirror € 169

todd coffeetable € 199

landscape tapestry € 249

**zion** dining chair from € 309

ring Ø225cm carpet €599

ray dining table from € 699