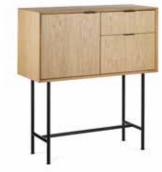

tapestry large € 249

six sence candle holder € 34,95

wess dining chair from € 279

winn dining chair from € 299

capoeira black set of 3 € 24,95

oskar secretaire € 1.199

A fresh addition to our collection is the Scandinavian cabinet series with a light blonde color. Secretaire Oskar, wall cabinet Filippa and the Lasse lowboard are finished with oak veneer.

The secretaire connects various residential functions. With shelves, it serves as a storage place, but is also a home workplace and provides space to display favorite accessories. Thanks to the same color on the wall behind the secretaire,

personal items get the attention they deserve! The Filippa wall cabinet is elegant, more feminine and just a little bit different.

With the Lasse lowboard you can create a sturdy, Scandinavian atmosphere in your interior in an instant and offers many storage options. This series with refined details guarantees peace and unity in the interior.